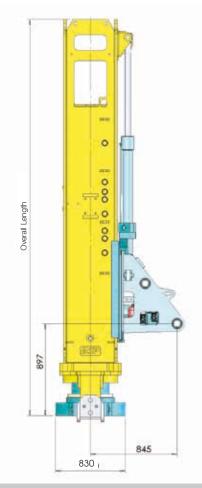

# DX TECHNICAL DATA

DX LEADER MOUNTED

DX-RT RAIL TRACK APPLICATION

DX-SP SHEET PILING APPLICATION

| SPECIFICATIONS | *OVERALL LENGTH<br>DX RT SP | *HAMMER WIDTH<br>DX RT SP | DX   | *HAMMER MASS<br>RT | SP   |
|----------------|-----------------------------|---------------------------|------|--------------------|------|
| MODEL          | mm                          | mm                        |      | Kg                 |      |
| DX20           | 4000                        | 600                       | 3900 | 4350               | 5500 |
| DX25           | 4000                        | 600                       | 4500 | 4950               | 6000 |
| DX30           | 4300                        | 600                       | 5500 | 5750               | 6800 |

 $<sup>\</sup>ensuremath{^{*}}$  Dimension depending on hammer configuration.