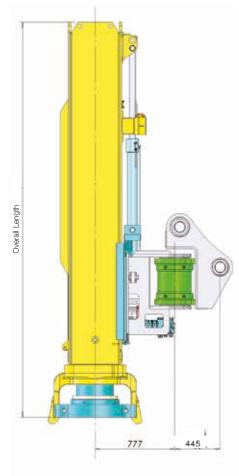

# DX TECHNICAL DATA

DX LEADER MOUNTED

DX-RT RAIL TRACK APPLICATION

DX-SP SHEET PILING APPLICATION

| SPECIFICATIONS | *OVERALL LENGTH<br>DX RT SP | *HAMMER WIDTH<br>DX RT SP | DX   | *HAMMER MASS<br>RT | SP   |
|----------------|-----------------------------|---------------------------|------|--------------------|------|
| MODEL          | mm                          | mm                        |      | Kg                 |      |
| DX20           | 4000                        | 600                       | 3900 | 4350               | 5500 |
| DX25           | 4000                        | 600                       | 4500 | 4950               | 6000 |
| DX30           | 4300                        | 600                       | 5500 | 5750               | 6800 |

 $<sup>\</sup>ensuremath{^{*}}$  Dimension depending on hammer configuration.