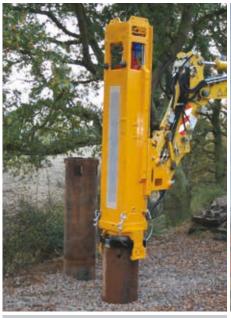

## DX HYDRAULIC HAMMER

**DX-RT DRIVING 610 TUBES** 

DX RIG MOUNTED DRIVING TUBES

**DX-SP DRIVING SHEET PILES** 

The DX Range of Hydraulic Piling hammers are designed for small bearing piles of steel, timber, concrete and many sheet pile. The DX hammer is available with back guides for operating from a piling mast or a slider for operating from an excavator.

#### **PILE TYPES**

**TYPICAL PILES DRIVEN SINGLY OR IN PAIRS.** Most Arcelor AZ and AU14 piles. Also, LX / PU / W Ranges, Hoesch H1200 to H3600, `H' Piles, HP260 to HP400, USA HP10" to HP16". Tubes up to 406mm Dia (16") Rail Standard 610mm & 762mm Diameter tubes, Plus many others...