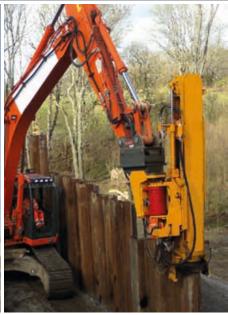

## DX HYDRAULIC HAMMER

**DX-RT DRIVING 610 TUBES** 

DX RIG MOUNTED DRIVING TUBES

**DX-SP DRIVING SHEET PILES** 

The DX Range of Hydraulic Piling hammers are designed for small bearing piles of steel, timber, concrete and many sheet pile. The DX hammer is available with back guides for operating from a piling mast or a slider for operating from an excavator.

#### **PILE TYPES**

**TYPICAL PILES DRIVEN SINGLY OR IN PAIRS.** Most Arcelor AZ and AU14 piles. Also, LX / PU / W Ranges, Hoesch H1200 to H3600, `H' Piles, HP260 to HP400, USA HP10" to HP16". Tubes up to 406mm Dia (16") Rail Standard 610mm & 762mm Diameter tubes, Plus many others...