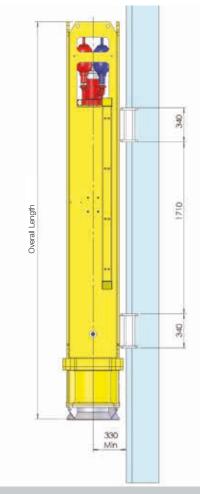

# DX TECHNICAL DATA

DX LEADER MOUNTED

DX-RT RAIL TRACK APPLICATION

DX-SP SHEET PILING APPLICATION

| SPECIFICATIONS | *OVERALL LENGTH<br>DX RT SP | *HAMMER WIDTH<br>DX RT SP | DX   | *HAMMER MASS<br>RT | SP   |
|----------------|-----------------------------|---------------------------|------|--------------------|------|
| MODEL          | mm                          | mm                        |      | Kg                 |      |
| DX20           | 4000                        | 600                       | 3900 | 4350               | 5500 |
| DX25           | 4000                        | 600                       | 4500 | 4950               | 6000 |
| DX30           | 4300                        | 600                       | 5500 | 5750               | 6800 |

 $<sup>\</sup>ensuremath{^{*}}$  Dimension depending on hammer configuration.