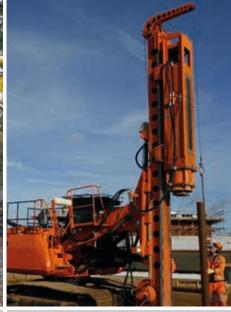

# DX TECHNICAL DATA

DX LEADER MOUNTED

DX-RT RAIL TRACK APPLICATION

DX-SP SHEET PILING APPLICATION

| SPECIFICATIONS | *OVERALL LENGTH<br>DX RT SP | *HAMMER WIDTH<br>DX RT SP | DX   | *HAMMER MASS<br>RT | SP   |
|----------------|-----------------------------|---------------------------|------|--------------------|------|
| MODEL          | mm                          | mm                        |      | Kg                 |      |
| DX20           | 4000                        | 600                       | 3900 | 4350               | 5500 |
| DX25           | 4000                        | 600                       | 4500 | 4950               | 6000 |
| DX30           | 4300                        | 600                       | 5500 | 5750               | 6800 |