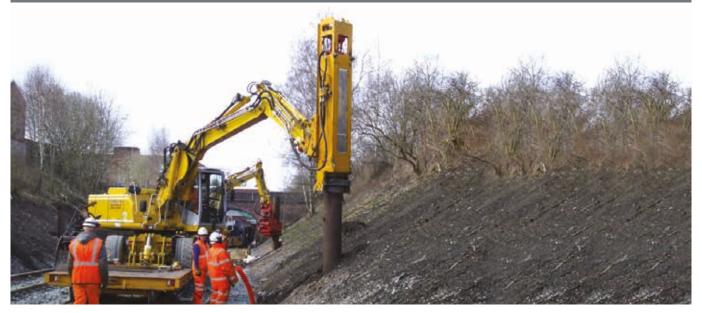

## DX HYDRAULIC HAMMER

**DX-RT DRIVING 610 TUBES** 

DX RIG MOUNTED DRIVING TUBES

**DX-SP DRIVING SHEET PILES** 

The DX Range of Hydraulic Piling hammers are designed for small bearing piles of steel, timber, concrete and many sheet pile. The DX hammer is available with back guides for operating from a piling mast or a slider for operating from an excavator.

#### **PILE TYPES**

**TYPICAL PILES DRIVEN SINGLY OR IN PAIRS.** Most Arcelor AZ and AU14 piles. Also, LX / PU / W Ranges, Hoesch H1200 to H3600, `H' Piles, HP260 to HP400, USA HP10" to HP16". Tubes up to 406mm Dia (16") Rail Standard 610mm & 762mm Diameter tubes, Plus many others...